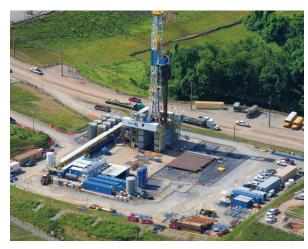

## Pump Gears & Integral Pinion Shafts for Fracking Environments

At **Penn Machine**, we're a leading manufacturer of high-performance gears, pinions, stub shafts, armature shafts and sub-components. To give you exceptional wear properties, we make our gears out of **alloy steel** and **carburize**, **harden & finish-grind** them to an AGMA minimum quality level of 10.

We also use our expertise to **reverse-engineer** pump gears and pinions made by other companies.

With 100+ highly skilled production specialists and engineers working in 200,000+ square feet of manufacturing facilities in Blairsville, PA, and Johnstown, PA, we're **located conveniently in the Marcellus and Utica shale plays**.