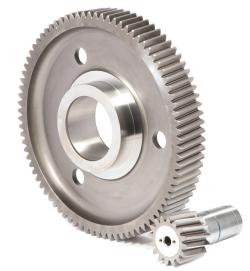

## Pump Gears & Integral Pinion Shafts for Fracking Environments

At **Penn Machine**, we're a leading manufacturer of high-performance gears, pinions, stub shafts, armature shafts and sub-components. To give you exceptional wear properties, we make our gears out of **alloy steel** and **carburize**, **harden & finish-grind** them to an AGMA minimum quality level of 10.

To ensure **consistency** and **quick turnaround**, we perform all manufacturing and finishing in-house. As a result, you get these additional benefits:

- · Longer Wear Life
- Reduced Vibration Due to Involute Wear
- Exclusive Warranties