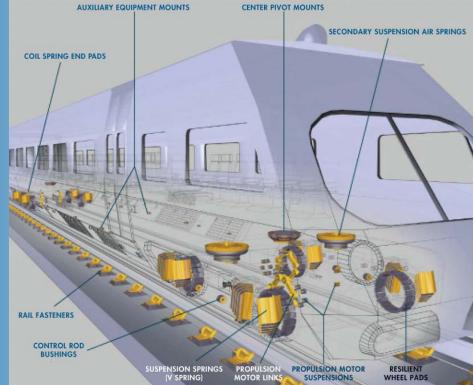

### **Bushing, Mounts and Other Components:**

- **Metro Car Products**
- **Control Rod Bushing**
- **Drive Coupling Bushing**
- **Propulsion Motor Bushing**
- Suspension Bushing and Link
- Third Rail Contact Torsion Bushing
- Traction Motor Link/Bushing
- **Traction Rod Bushing**
- **Auxiliary Equipment Mounts**
- **Bolster Mounts**
- **Compressor Mounts**
- **Engine Mounts**
- Low Frequency Engine Mounts
- **Traction Motor Mounts**
- **Propulsion Motor Suspension**
- Lateral Truck Bumper
- **Driveline Couplings**
- V-Spring Chevron Springs
- Air Springs